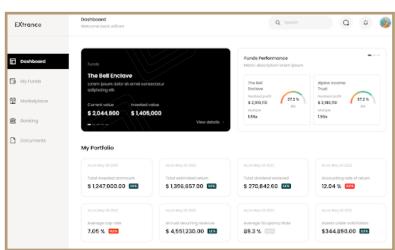

with a real-time view into performance.

# Dynamic Data Insights and Performance Indicators:

**Real-Time KPI Access:** Immediate availability of essential performance metrics specific to each fund and asset class aids strategic decision-making.

**Advanced Analytical Tools:** Interactive dashboards with sophisticated analytics enhance depth and understanding, promoting proactive investment management.

KPIs at your fingertips for easy analysis