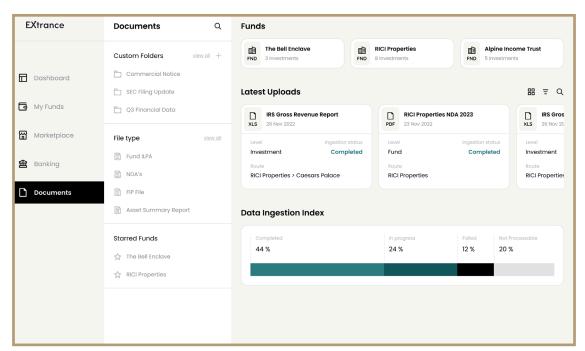

ial investment data and a private marketplace, the platform significantly boosts investor confidence and satisfaction.

Strategic Investment Optimization: Harnesses detailed insights from integrated analytics to fine-tune investment strategies and maximize returns.

Strengthened Investor Trust: Builds and maintains investor trust through a secure, transparent, and responsive communication platform.

## Conclusion

The EXtrance Investor Portal not only modernizes investor relations but also significantly enhances the attractiveness of funds to prospective and current investors by providing an advanced, secure, and exclusive platform. This innovative portal is designed to meet the evolving needs of the investment community, ensuring sustained engagement and superior investment performance.



Streamlined and simple document and back-office management

# AN EXTRANCE PARTNERED ORGANIZATION IS HIGHLY PRIORITIZED.

By utilizing more than 40% of our solution, you'll become a preferred investment offering at major financial institutions.

Advisors and wealth management teams love providing their customers funds and investments that offer simple liquidity solutions, the ultimate security, and proper transparency. This gives the fund manager access to EXtrance's product offerings, reducing expenses, increasing profits, and providing a competitive advantage that only AI, ML and blockchain provides.

## Schedule a demo

to see how much EXtrance can revolutionize investment management.



**DISCOVER EXTRANCE.** 

info@extrance.org



EXtrance.io