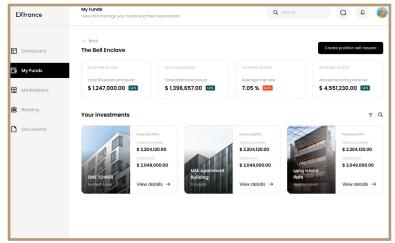

investor relations, merging unparalleled communication efficiency with transparency to transform interactions between General Partners (GPs) and Limited Partners (LPs). This sophisticated platform not only ensures optimal investor engagement but also enriches the overall investment landscape by incorporating state-of-the-art technologies and tailored features.

## **Key Advantages**

## **Enhanced Security and Exclusivity:**

**Advanced Encryption:** Leveraging quantum and cryptographic encryption, EXtrance offers unmatched security, protecting sensitive investment data at all times.

**Exclusive Access Controls:** Utilizing meticulous role-based permissions ensures that only vetted individuals have access to pertinent information, maintaining a secure and private investment environment.



A unified view of your funds

### **Customizable Control for Users:**

**Tailored User Roles and Permissions:** Enables GPs to manage access rights, ensuring stakeholders view relevant data that aligns with their specific roles.

**Customized Investor Dashboards:** Provides LPs with personalized, intuitive dashboards, presenting a streamlined overview of their investment statuses

with a real-time view into performance.

# Dynamic Data Insights and Performance Indicators:

**Real-Time KPI Access:** Immediate availability of essential performance metrics specific to each fund and asset class aids strategic decision-making.

**Advanced Analytical Tools:** Interactive dashboards with sophisticated analytics enhance depth and understanding, promoting proactive investment management.



KPIs